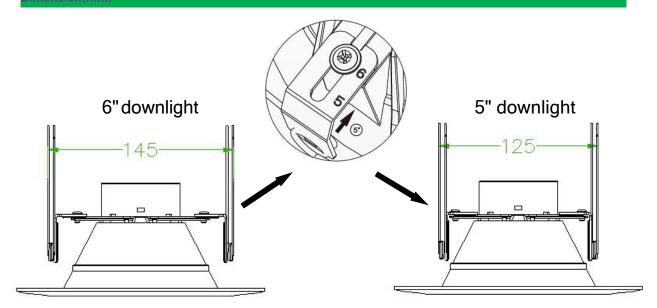

### Description

- \* 4 inches and 6inches. The spring of 6inches can be adjusted to fit 5inches ceiling hole.
- \* With E26 lamp base, easy for installation and exactly designed for North America market.
- \* UL, cUL, Energy Star, Lighting Facts, Title 24 approved.
- \* Triac dimmable.
- \* Warehouse in Los Angeles, offering better service and price.