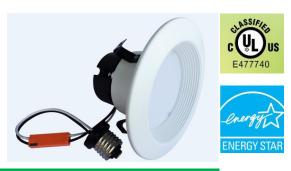

### Description

- \* 4 inches and 6inches. The spring of 6inches can be adjusted to fit 5inches ceiling hole.
- \* With E26 lamp base, easy for installation and exactly designed for North America market.
- \* UL, cUL, Energy Star, Lighting Facts, Title 24 approved.
- \* Triac dimmable.
- \* Warehouse in Los Angeles, offering better service and price.

| Parameters             |                                                 |                                                 |  |  |
|------------------------|-------------------------------------------------|-------------------------------------------------|--|--|
| Model No.              | UE-D10308W                                      | UE-D19012W                                      |  |  |
| Size                   | Dia.130*86m<br>m                                | Dia.190*87mm                                    |  |  |
| Wattage                | 8W                                              | 12W                                             |  |  |
| LED Qty                | 14pcs                                           | 21pcs                                           |  |  |
| LED Type               | SMD2835                                         | SMD2835                                         |  |  |
| Efficacy               | >80Im/W                                         | >80lm/W                                         |  |  |
| CRI                    | >90                                             | >90                                             |  |  |
| ССТ                    | 2700K<br>2800-3200K<br>3900-4300K<br>4800-5300K | 2700K<br>2800-3200K<br>3900-4300K<br>4800-5300K |  |  |
| Lighting Angle         | 90 Degree                                       | 90 Degree                                       |  |  |
| Input Voltage          | AC120V                                          | AC120V                                          |  |  |
| Frequency              | 50/60Hz                                         | 50/60Hz                                         |  |  |
| PF                     | >0.9                                            | >0.9                                            |  |  |
| Dimmable Type          | Triac<br>dimmable                               | Triac dimmable                                  |  |  |
| Material               | Aluminum+PC                                     | Aluminum+PC                                     |  |  |
| Lamp Base              | E26                                             | E26                                             |  |  |
| Net Weight             | 147g                                            | 227g                                            |  |  |
| IP Rate                | IP40                                            | IP40                                            |  |  |
| Working<br>Temperature | <b>-20~55</b> ℃                                 | <b>-20~55</b> ℃                                 |  |  |
| Storage Temperature    | <b>-40~60</b> ℃                                 | <b>-40~60</b> °C                                |  |  |
| Lifespan               | 50000h                                          | 50000h                                          |  |  |
| Warranty               | 5 Years                                         | 5 Years                                         |  |  |