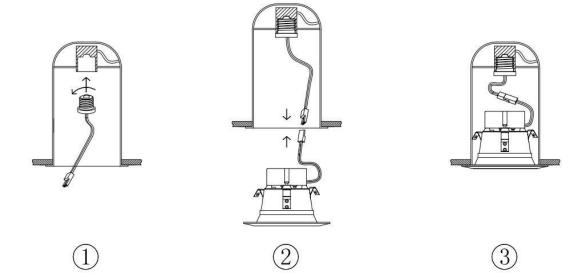

Steps: 1.Cut off the electricity. 2.Take the traditional light out and pull the wire with E26 base off. 3.Screw the base into the original holder. 4.Connect the wire by connectors. 5.Install the light into the container 5. Install the light into the container.

5.Install the light into the container. PS: For further details,please refer to our installation instruction.