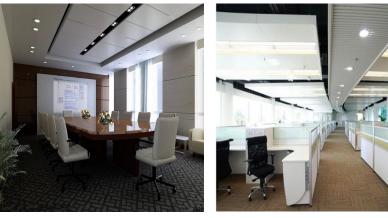

## APPLICATION

- Retrofit for our LED downlights ≻
- Meeting room, Office ≻
- Hotel, Restaurant, School ≻