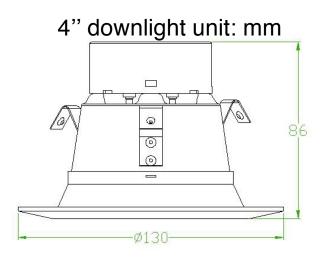

| Parameters             |                                                 |                                                 |  |  |
|------------------------|-------------------------------------------------|-------------------------------------------------|--|--|
| Model No.              | UE-D10308W                                      | UE-D19012W                                      |  |  |
| Size                   | Dia.130*86m<br>m                                | Dia.190*87mm                                    |  |  |
| Wattage                | 8W                                              | 12W                                             |  |  |
| LED Qty                | 14pcs                                           | 21pcs                                           |  |  |
| LED Type               | SMD2835                                         | SMD2835                                         |  |  |
| Efficacy               | >80Im/W                                         | >80lm/W                                         |  |  |
| CRI                    | >90                                             | >90                                             |  |  |
| ССТ                    | 2700K<br>2800-3200K<br>3900-4300K<br>4800-5300K | 2700K<br>2800-3200K<br>3900-4300K<br>4800-5300K |  |  |
| Lighting Angle         | 90 Degree                                       | 90 Degree                                       |  |  |
| Input Voltage          | AC120V                                          | AC120V                                          |  |  |
| Frequency              | 50/60Hz                                         | 50/60Hz                                         |  |  |
| PF                     | >0.9                                            | >0.9                                            |  |  |
| Dimmable Type          | Triac<br>dimmable                               | Triac dimmable                                  |  |  |
| Material               | Aluminum+PC                                     | Aluminum+PC                                     |  |  |
| Lamp Base              | E26                                             | E26                                             |  |  |
| Net Weight             | 147g                                            | 227g                                            |  |  |
| IP Rate                | IP40                                            | IP40                                            |  |  |
| Working<br>Temperature | <b>-20~55</b> ℃                                 | <b>-20~55</b> ℃                                 |  |  |
| Storage Temperature    | <b>-40~60</b> ℃                                 | <b>-40~60</b> °C                                |  |  |
| Lifespan               | 50000h                                          | 50000h                                          |  |  |
| Warranty               | 5 Years                                         | 5 Years                                         |  |  |