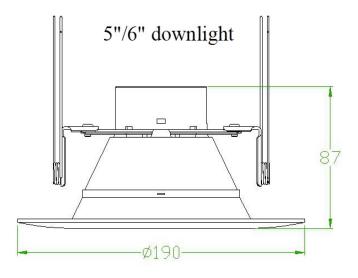

| Parameters             |                                                 |                                                 |  |  |
|------------------------|-------------------------------------------------|-------------------------------------------------|--|--|
| Model No.              | UE-D10308W                                      | UE-D19012W                                      |  |  |
| Size                   | Dia.130*86m<br>m                                | Dia.190*87mm                                    |  |  |
| Wattage                | 8W                                              | 12W                                             |  |  |
| LED Qty                | 14pcs                                           | 21pcs                                           |  |  |
| LED Type               | SMD2835                                         | SMD2835                                         |  |  |
| Efficacy               | >80Im/W                                         | >80lm/W                                         |  |  |
| CRI                    | >90                                             | >90                                             |  |  |
| ССТ                    | 2700K<br>2800-3200K<br>3900-4300K<br>4800-5300K | 2700K<br>2800-3200K<br>3900-4300K<br>4800-5300K |  |  |
| Lighting Angle         | 90 Degree                                       | 90 Degree                                       |  |  |
| Input Voltage          | AC120V                                          | AC120V                                          |  |  |
| Frequency              | 50/60Hz                                         | 50/60Hz                                         |  |  |
| PF                     | >0.9                                            | >0.9                                            |  |  |
| Dimmable Type          | Triac<br>dimmable                               | Triac dimmable                                  |  |  |
| Material               | Aluminum+PC                                     | Aluminum+PC                                     |  |  |
| Lamp Base              | E26                                             | E26                                             |  |  |
| Net Weight             | 147g                                            | 227g                                            |  |  |
| IP Rate                | IP40                                            | IP40                                            |  |  |
| Working<br>Temperature | <b>-20~55</b> ℃                                 | <b>-20~55</b> ℃                                 |  |  |
| Storage Temperature    | <b>-40~60</b> ℃                                 | <b>-40~60</b> °C                                |  |  |
| Lifespan               | 50000h                                          | 50000h                                          |  |  |
| Warranty               | 5 Years                                         | 5 Years                                         |  |  |