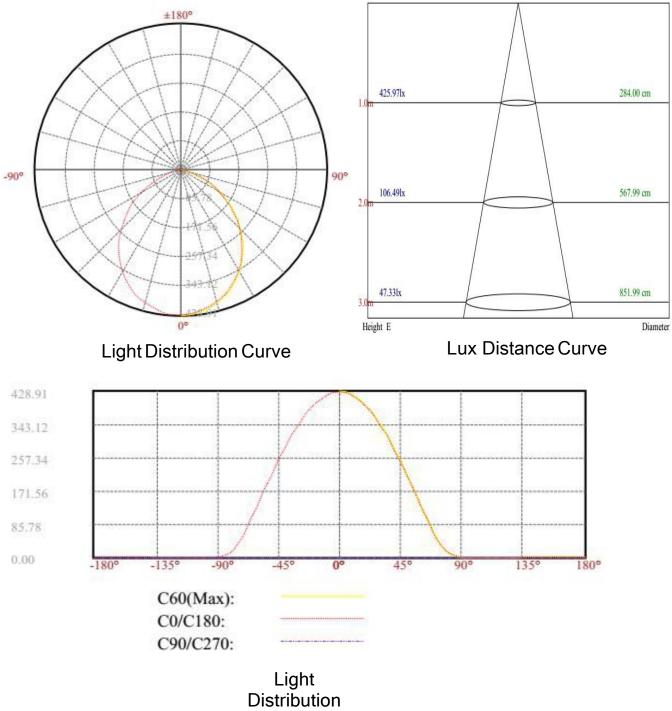

ricity. 2.Take the traditional light out and pull the wire with E26 base off. 3.Screw the base into the original holder. 4.Connect the wire by connectors. 5.Install the light into the container 5. Install the light into the container.

5.Install the light into the container. PS: For further details,please refer to our installation instruction.

# PACKAGE





| Item            | Carton dimension     | Quantity  | N.W.   | G.W.  |
|-----------------|----------------------|-----------|--------|-------|
| 4" Downlight    | 660*540*327mm(L*W*H) | 60pcs/ctn | 9.5kgs | 14kgs |
| 5"/6" Downlight | 575*540*420mm(L*W*H) | 40pcs/ctn | 9.5kgs | 15kgs |

## APPLICATION

- Retrofit for our LED downlights ≻
- Meeting room, Office ≻
- Hotel, Restaurant, School ≻





### Luminous Intensity Distribution



Curve